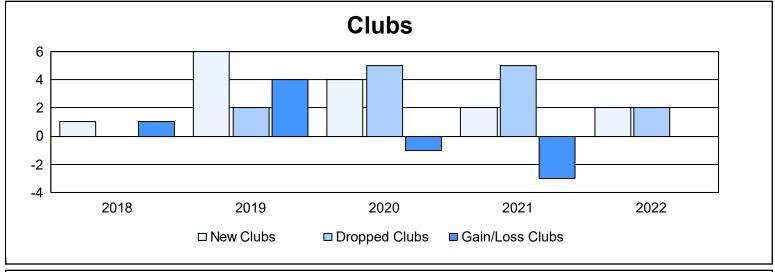

| Year      | New<br>Clubs | Dropped<br>Clubs | Gain/<br>Loss<br>Clubs | New<br>Members | Charter<br>Members | Reinstate<br>Members | Transfer<br>Members | Total<br>Member<br>Added | Total<br>Members<br>Dropped | Gain/<br>Loss<br>Members |
|-----------|--------------|------------------|------------------------|----------------|--------------------|----------------------|---------------------|--------------------------|-----------------------------|--------------------------|
| 2017-2018 | 1            | 0                | 1                      | 212            | 39                 | 15                   | 9                   | 275                      | 593                         | -318                     |
| 2018-2019 | 6            | 2                | 4                      | 422            | 155                | 33                   | 11                  | 621                      | 538                         | 83                       |
| 2019-2020 | 4            | 5                | -1                     | 257            | 72                 | 8                    | 9                   | 346                      | 542                         | -196                     |
| 2020-2021 | 2            | 5                | -3                     | 293            | 49                 | 15                   | 11                  | 368                      | 350                         | 18                       |
| 2021-2022 | 2            | 2                | 0                      | 399            | 57                 | 39                   | 6                   | 501                      | 370                         | 131                      |
| Average   | 3            | 3                | 0                      | 317            | 74                 | 22                   | 9                   | 422                      | 479                         | -56                      |